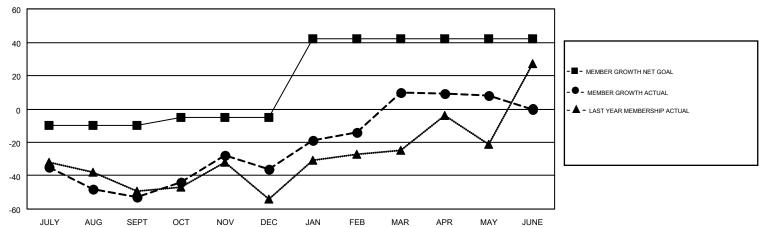

## GMT MONTHLY MEMBERSHIP PROGRESS REPORT

Results as of: 5/31/2018

Multiple District 44

**LOCATION: NEW HAMPSHIRE** 

GMT: MAHESH CHITNIS

GMT CA 1

| Clubs         |               |           |               | Members               |                           |                         |                                                    |  |
|---------------|---------------|-----------|---------------|-----------------------|---------------------------|-------------------------|----------------------------------------------------|--|
|               | RESULTS FOR   | 2017-2018 |               | RESULTS FOR 2017-2018 |                           |                         |                                                    |  |
| QUARTER       | NEW CLUB GOAL | NEW CLUBS | DROPPED CLUBS | QUARTER               | MEMBER GROWTH NET<br>GOAL | MEMBER GROWTH<br>ACTUAL | DROPPED<br>MEMBERS ACTUAL<br>(including transfers) |  |
| JULY/AUG/SEPT | 0             | 0         | 0             | JULY/AUG/SEPT         | -10                       | 31                      | 82                                                 |  |
| OCT/NOV/DEC   | 1             | 0         | 0             | OCT/NOV/DEC           | 5                         | 70                      | 52                                                 |  |
| JAN/FEB/MAR   | 1             | 2         | 0             | JAN/FEB/MAR           | 47                        | 109                     | 57                                                 |  |
| APR/MAY/JUNE  | 1             | 0         | 0             | APR/MAY/JUNE          | 0                         | 31                      | 33                                                 |  |

## GOALS AND ACTUAL MEMBERS CUMULATIVE

| DROPPED CLUBS: 0  DROPPED MEMBERS |          | 59 CLUBS OF 83 ADDED 1 OR MORE<br>NEW MEMBERS | GENDER DISTRIBUTION  MALE 1,389 (59.01%)  FEMALE 965 (40.99%) |  |     |
|-----------------------------------|----------|-----------------------------------------------|---------------------------------------------------------------|--|-----|
| DECEASED                          | 24       | CLICK HERE FOR CUMULATIVE                     | TOTAL FAMILY UNIT MEMBERS                                     |  | 700 |
| CLUB CANCELLED OTHER              | 0<br>200 | MEMBERSHIP DATA                               | FAMILY MEMBERS PAYING HALF                                    |  | 359 |
| TOTAL                             | 224      |                                               | DUES                                                          |  |     |