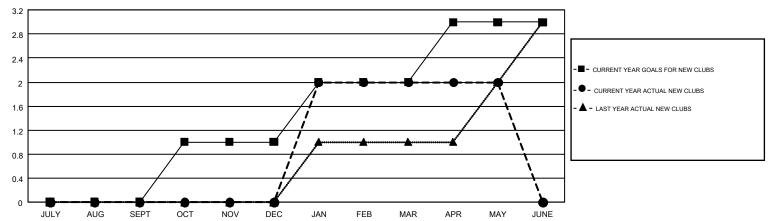

## GMT MONTHLY MEMBERSHIP PROGRESS REPORT

Results as of: 5/31/2018

Multiple District 44

**LOCATION: NEW HAMPSHIRE** 

GMT: MAHESH CHITNIS

GMT CA 1

| Clubs         |               |           |               | Members               |                           |                         |                                                    |  |
|---------------|---------------|-----------|---------------|-----------------------|---------------------------|-------------------------|----------------------------------------------------|--|
|               | RESULTS FOR   | 2017-2018 |               | RESULTS FOR 2017-2018 |                           |                         |                                                    |  |
| QUARTER       | NEW CLUB GOAL | NEW CLUBS | DROPPED CLUBS | QUARTER               | MEMBER GROWTH NET<br>GOAL | MEMBER GROWTH<br>ACTUAL | DROPPED<br>MEMBERS ACTUAL<br>(including transfers) |  |
| JULY/AUG/SEPT | 0             | 0         | 0             | JULY/AUG/SEPT         | -10                       | 31                      | 82                                                 |  |
| OCT/NOV/DEC   | 1             | 0         | 0             | OCT/NOV/DEC           | 5                         | 70                      | 52                                                 |  |
| JAN/FEB/MAR   | 1             | 2         | 0             | JAN/FEB/MAR           | 47                        | 109                     | 57                                                 |  |
| APR/MAY/JUNE  | 1             | 0         | 0             | APR/MAY/JUNE          | 0                         | 31                      | 33                                                 |  |

## GOALS AND ACTUAL NEW CLUBS CUMULATIVE